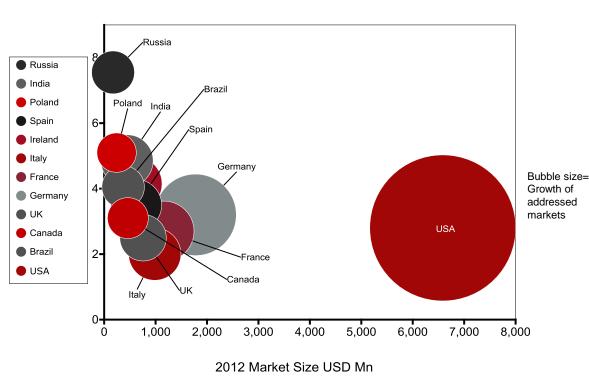

# MARKET DRIVERS – GLOBAL PHARMACEUTICAL PACKAGING

#### Market Growth Rate CAGR 2012-2017

#### Key growth drivers